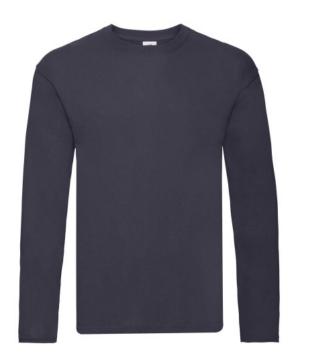

# FRUIT OF THE LOOM, ORIGINAL LONG SLEEVE T, MEN'S LONG SLEEVE T-SHIRT, DARK WEIGHT, 2XL

### **Specification**

Fruit of the Loom, Original Long Sleeve T, Men's Long Sleeve T-shirt, Dark Weight, 2XL. Men's long-sleeved cotton shirt, made of 97% cotton and 3% polyester, made of 145gm / m2, modern-style T-shirt, made of quality cotton, printable shirt. Branding: DTG, screen printing, flex, flock